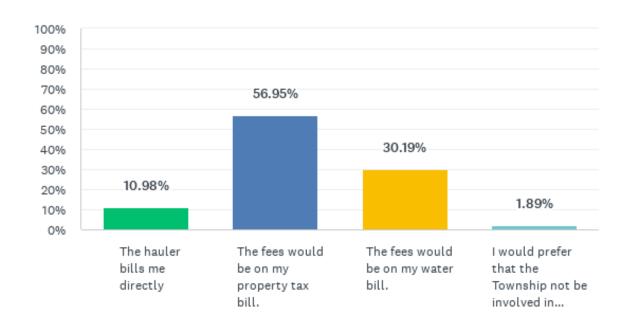

Q16 Are you satisfied with the current recycling collection service?





# <u>Survey Results – Service</u>

Q21 Are you satisfied with the current yard waste collection service?





# <u>Survey Results – Recycling</u>

Q17 How often should recycling be collected curbside?





### <u>Survey Results – Recycling</u>

Q18 If your household was given a larger ninety-six (96) gallon recycling cart would you be willing to have recycling collected once every two (2) weeks if it reduced your overall cost for recycling services? A ninety-six (96) gallon cart is the same size as the cart currently provided for trash service.





# <u>Survey Results – Billing</u>

Q9 Which of the following scenarios do you MOST support regarding the billing of curbside pickup of trash, recycling, and yard waste?





## <u>Survey Results – Resident Concern</u>

Q11 What is your BIGGEST concern regarding trash, recycling, and yard waste collection services?





# Request for Proposals (RFP) Overview and Process – Scope of Services

- Weekly Trash Collection
  - 1 Bulk Item per week (Requested Pricing for additional Items)
- Weekly Yard Waste Collection
  - Extend service from April to 2<sup>nd</sup> full week in December.
  - Holiday tree collection 12/25 end of January



# Request for Proposals (RFP) Overview and Process – Scope of Services

- Recycling Collection and Materials Management
  - Recyclables will be required to be placed in a cart. Carts will be provided.
  - Requested pricing for weekly or optional every other week service.
  - Requesting revenue sharing for recyclables.
- Recycling