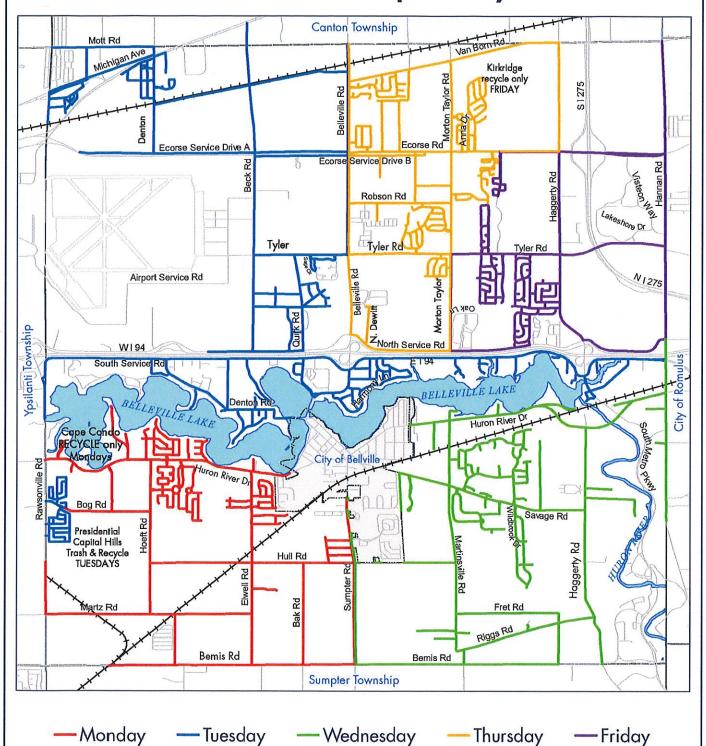

#### **NEW BUSINESS:**

- 1. To consider approval of the bid for solid waste to Waste Management and direct staff to enter contract negotiations and bring back a contract to the Township Board for consideration.
- 2. To consider approval of American Fireworks Company for the June 24, 2023 Van Buren Township Fireworks Show, cost not to exceed \$25,000.
- 3. To consider approval of the selection of PPM Tree Service and Arbor Care LLC for the Riggs Park Tree Removal project for a total of \$28,000.