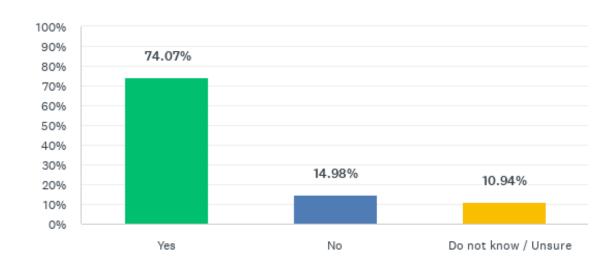

s are on the Township website.



# <u>Survey Results – Service</u>

Q12 Are you satisfied with the current trash collection service?





# <u>Survey Results – Service</u>

Q16 Are you satisfied with the current recycling collection service?





# <u>Survey Results – Service</u>

Q21 Are you satisfied with the current yard waste collection service?





# <u>Survey Results – Recycling</u>

Q17 How often should recycling be collected curbside?





### <u>Survey Results – Recycling</u>

Q18 If your household was given a larger ninety-six (96) gallon recycling cart would you be willing to have recycling collected once every two (2) weeks if it reduced your overall cost for recycling services? A ninety-six (96) gallon cart is the same size as the cart currently provided for trash service.





# <u>Survey Results – Billing</u>

Q9 Which of the following scenarios do you MOST support regarding the billing of curbside pickup of trash, recycling, and yard waste?





## <u>Survey Results – Resident Concern</u>

Q11 What is your BIGGEST concern regarding trash, recycling, and yard waste collection services?





# Request for Proposals (RFP) Overview and Process – Scope of Services

- Weekly Trash Collection
  - 1 Bulk Item per week (Requested Pricing for additional Items)
- Weekly Yard Waste Collection
  - Extend service from April to 2<sup>nd</sup> full week in December.
  - Holiday tree collection 12/25 end of January



# Request for Proposals (RFP) Overview and Process – Scope of Services

- Recycling Collection and Materials Management
  - Recyclables will be required to b