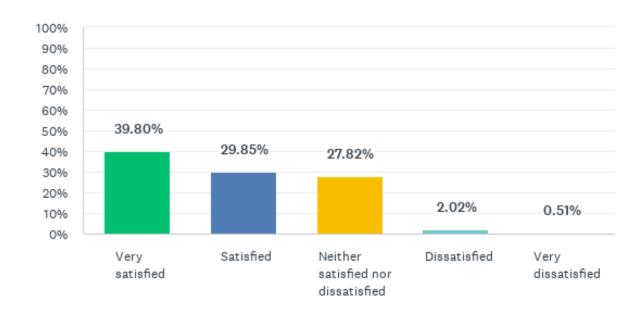

ed hauler and respond to resident questions.
- <u>July 2023</u> New contract goes into effect.



### <u>Survey Results - Summary</u>

- Survey Open from 12/5 to 12/31
- 595 Responses
- Completion Rate 100%
- Statistically Representative sample of the Township population
  - We received enough responses to the survey where we can be demonstrate that there is a 95% likelihood that the answers are within a 3.98% margin of error.
- Survey results are on the Township website.



# <u>Survey Results – Service</u>

Q12 Are you satisfied with the current trash collection service?





# <u>Survey Results – Service</u>

Q16 Are you satisfied with the current recycling collection service?





# <u>Survey Results – Service</u>

Q21 Are you satisfied with the current yard waste collection service?





# <u>Survey Results – Recycling</u>

Q17 How often should recycling be collected curbside?





### <u>Survey Results – Recycling</u>

Q18 If your household was given a larger ninety-six (96) gallon recycling cart would you be willing to have recycling collected once every two (2) weeks if it reduced your overall cost for recycling services? A ninety-six (96) gallon cart is the same size as the cart currently provided for trash service.





# <u>Survey Results – Billing</u>

Q9 Which of the following scenarios do you MOST support regarding the billing of curbside pickup of trash, recycling, and yard waste?





## <u>Survey Results – Resident Concern</u>

Q11 What is your BIGGEST concern regarding trash, recycling, and yard waste collection services?





# Request for Proposals (RFP)