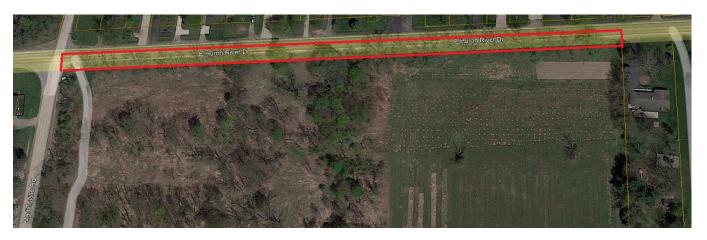

Frazier moved, Martin seconded to approve Resolution 2023-05: Memorandum of Understanding with Wayne County Land Bank Authority for funding to support demolition of a structure on Township property located at 39600 Tyler Road. Motion Carried.