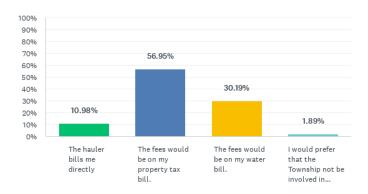

#### **NEW BUSINESS:**

- 1. To consider approval of the bid for solid waste to Waste Management and direct staff to enter contract negotiations and bring back a contract to the Township Board for consideration.
- 2. To consider approval of American Fireworks Company for the June 24, 2023 Van Buren Township Fireworks Show, cost not to exceed \$25,000.
- 3. To consider approval of the selection of PPM Tree Service and Arbor Care LLC for the Riggs Park Tree Removal project for a total of \$28,000.