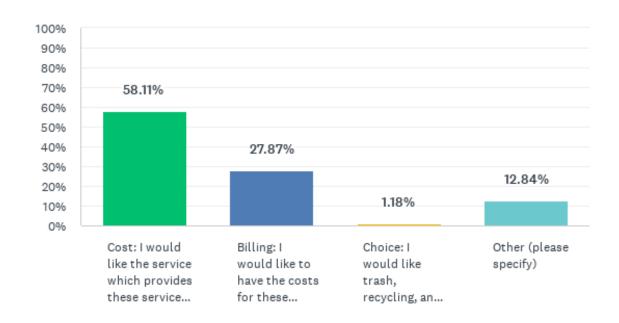

#### **NEW BUSINESS:**

- 1. To consider approval of the bid for solid waste to Waste Management and direct staff to enter contract negotiations and bring back a contract to the Township Board for consideration.
- 2. To consider approval of American Fireworks Company for the June 24, 2023 Van Buren Township Fireworks Show, cost not to exceed \$25,000.
- 3. To consider approval of the selection of PPM Tree Service and Arbor Care LLC for the Riggs Park Tree Removal project for a total of \$28,000.