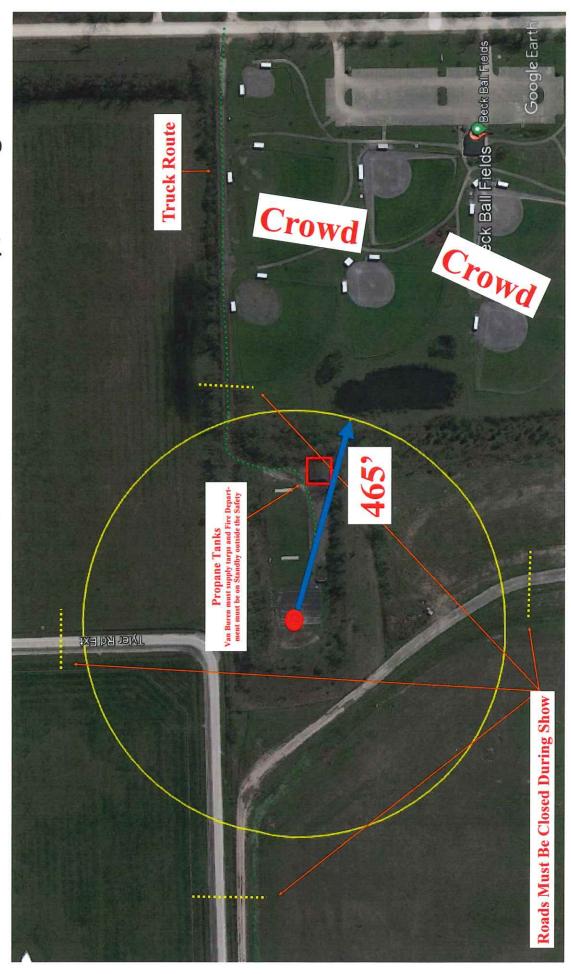

#### **NEW BUSINESS:**

- 1. To consider approval of the bid for solid waste to Waste Management and direct staff to enter contract negotiations and bring back a contract to the Township Board for consideration.
- 2. To consider approval of American Fireworks Company for the June 24, 2023 Van Buren Township Fireworks Show, cost not to exceed \$25,000.
- 3. To consider approval of the selection of PPM Tree Service and Arbor Care LLC for the Riggs Park Tree Removal project for a total of \$28,000.