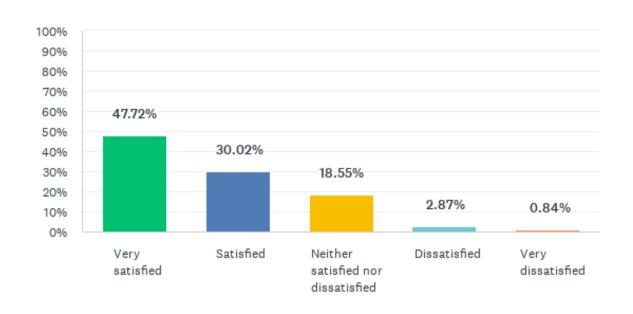

es; and also to consider adoption of a revised solid waste ordinance.
- May & June 2023 Coordinate with selected hauler and respond to resident questions.
- <u>July 2023</u> New contract goes into effect.



### <u>Survey Results - Summary</u>

- Survey Open from 12/5 to 12/31
- 595 Responses
- Completion Rate 100%
- Statistically Representative sample of the Township population
  - We received enough responses to the survey where we can be demonstrate that there is a 95% likelihood that the answers are within a 3.98% margin of error.
- Survey results are on the Township website.



# <u>Survey Results – Service</u>

Q12 Are you satisfied with the current trash collection service?





# <u>Survey Results – Service</u>

Q16 Are you satisfied with the current recycling collection service?





# <u>Survey Results – Service</u>

Q21 Are you satisfied with the current yard waste collection service?





# <u>Survey Results – Recycling</u>

Q17 How often should recycling be collected curbside?





### <u>Survey Results – Recycling</u>

Q18 If your household was given a larger ninety-six (96) gallon recycling cart would you be willing to have recycling collected once every two (2) weeks if it reduced your overall cost for recycling services? A ninety-six (96) gallon cart is the same size as the cart currently provided for trash service.





# <u>Survey Results – Billing</u>

Q9 Which of the following scenarios do you MOST support regarding the billing of curbside pickup of trash, recycling, and yard waste?





## <u>Survey Results – Resident Concern</u>

Q11 What is your BIGG