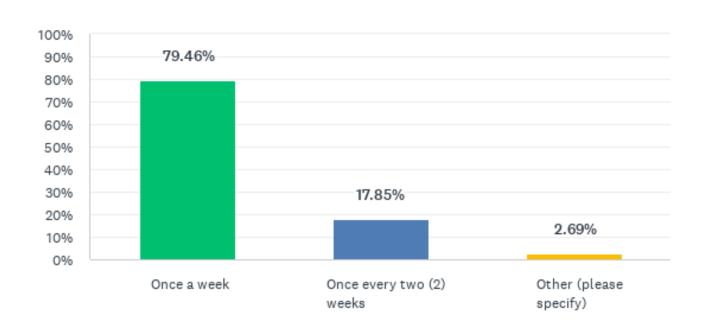

### <u>Survey Results - Summary</u>

- Survey Open from 12/5 to 12/31
- 595 Responses
- Completion Rate 100%
- Statistically Representative sample of the Township population
  - We received enough responses to the survey where we can be demonstrate that there is a 95% likelihood that the answers are within a 3.98% margin of error.
- Survey results are on the Township website.



# <u>Survey Results – Service</u>

Q12 Are you satisfied with the current trash collection service?





# <u>Survey Results – Service</u>

Q16 Are you satisfied with the current recycling collection service?





# <u>Survey Results – Service</u>

Q21 Are you satisfied with the current yard waste collection service?





# <u>Survey Results – Recycling</u>

Q17 How often should recycling be collected curbside?





### <u>Survey Results – Recycling</u>

Q18 If your household was given a larger ninety-six (96) gallon recycling cart would you be willing to have recycling collected once every two (2) weeks if it reduced your overall cost for recycling services? A ninety-six (96) gallon cart is the same size as the cart currently provided for trash service.





# <u>Survey Results – Billing</u>

Q9 Which of the following scenarios do you MOST support regarding the billing of curbside pickup of trash, recycling, and yard waste?





## <u>Survey Results – Resident Concern</u>

Q11 What is your BIGGEST concern regarding trash, recycling, and yard waste collection services?





# Request for Proposals (RFP) Overview and Process – Scope of Services

- Weekly Trash Collection
  - 1 Bulk Item per week (R