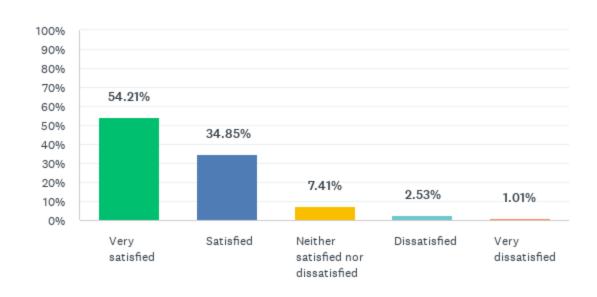

sider proposals.
- <u>April 2023</u> Township Board to consider bid and contract award for solid waste services; and also to consider adoption of a revised solid waste ordinance.
- May & June 2023 Coordinate with selected hauler and respond to resident questions.
- <u>July 2023</u> New contract goes into effect.



### <u>Survey Results - Summary</u>

- Survey Open from 12/5 to 12/31
- 595 Responses
- Completion Rate 100%
- Statistically Representative sample of the Township population
  - We received enough responses to the survey where we can be demonstrate that there is a 95% likelihood that the answers are within a 3.98% margin of error.
- Survey results are on the Township website.



# <u>Survey Results – Service</u>

Q12 Are you satisfied with the current trash collection service?





# <u>Survey Results – Service</u>

Q16 Are you satisfied with the current recycling collection service?





# <u>Survey Results – Service</u>

Q21 Are you satisfied with the current yard waste collection service?





# <u>Survey Results – Recycling</u>

Q17 How often should recycling be collected curbside?





### <u>Survey Results – Recycling</u>

Q18 If your household was given a larger ninety-six (96) gallon recycling cart would you be willing to have recycling collected once every two (2) weeks if it reduced your overall cost for recycling services? A ninety-six (96) gallon cart is the same size as the cart currently provided for trash service.





# <u>Survey Results – Billing</u>

Q9 Which of the following scenarios do you MOST support regarding the billing of curbside pickup